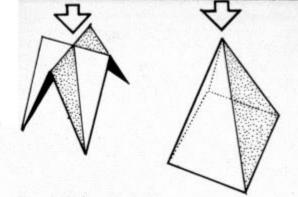

A pyramidal roof is rigid but requires support below the sides. The cross-ridged roof can rest on four isolated supports, channeling loads down the folded groins.

In the pointed Gothic cross vault the panels of paulting mere curved to medge into position

The first domes were developed from beehive corbelled domes by slightly canting the courses. Later domes with steeply pitched radiating joints required centering.

Each ring of masonry in a dome is a structurally stable compression ring.