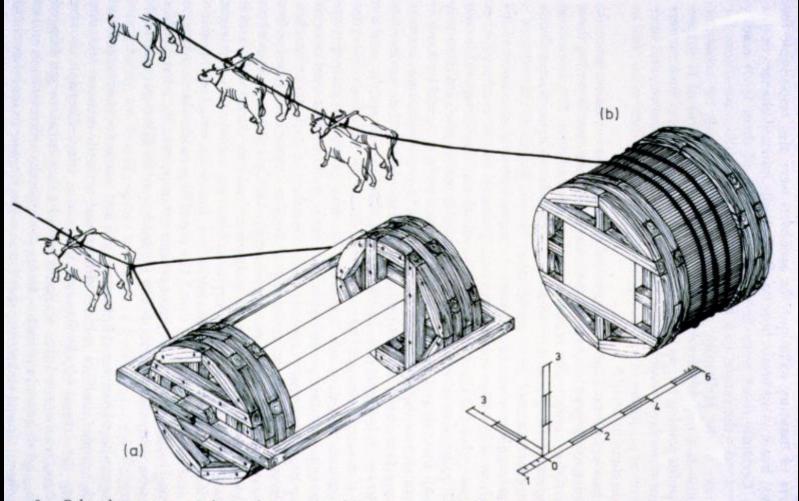

a COLUMN is a freestanding support

a PILASTER looks like a column except that it is partially embedded in a the wall

the word 'pillar' is not really used anymore

Fig. 110. Moving a pillar

62 Colossal stone transport: isometric restoration: (a) Metagenes' method (c. 550 B.C.); (b) Paconius' method (first century)