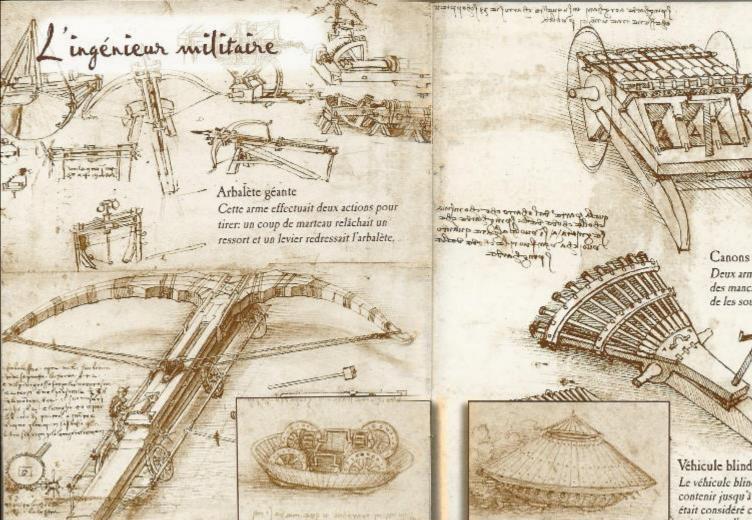

# The Sketchbook

Canons Deux armes à canons avec des manches à vis permettant de les soulever.

Véhicule blindé en bois Le véhicule blindé en bois nouvait contenir jusqu'à huit personne et était considéré comme la version mécanique d'un cavalier en armure.