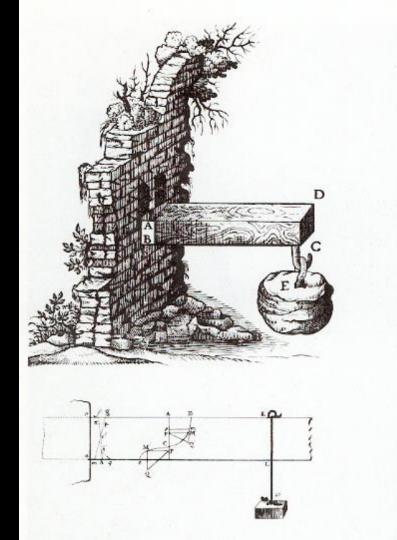

### BENDING

16.9 (far left) Studies of the behaviour of a cantilever beam by Galileo (top) and Coulomb (bottom). Galileo assumed that rotation would occur around the bottom edge at B. Coulomb more correctly assumed that the internal stresses over the depth of the crosssection would vary continuously from compression at the bottom to tension at the top, and that, in addition to these stresses acting longitudinally, there would be vertical shear stresses.