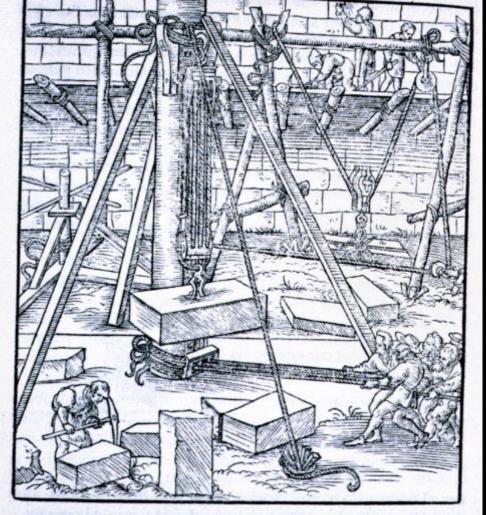

a COLUMN is a freestanding support

a PILASTER looks like a column except that it is partially embedded in a the wall

the word 'pillar' is not really used anymore

Fig. 110. Moving a pillar

62 Colossal stone transport: isometric restoration: (a) Metagenes' method (c. 550 B.C.); (b) Paconius' method (first century)

Fig. 139. Levering machinery

Component size and the ability to move a piece into location is a very critical aspect of understanding progress in construction through history