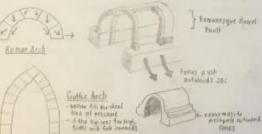

# Using the Arch to span

A BARREL VAULT is essentially a row of semi circular arches sitting so tightly in a row as to make a continuous, linear arched space (room)

Though the pointed Gothic arch better fits the ideal line of pressure, if too acutely pointed the crown tends to rise while the sides full inwards. (Similar to saddle failure in pointed corbel vaults)

In a semicircular arch where the stones can slide the crown c will fall while the sides **n** are pressed out above a secure springing **v** or at the springing itself **A**.

More normal is the rotational deflection of the stones during failure.

A barrel vault exerted a continuous thrust along its sides.

Usually the thrusts were dissipated in the heavy mass of the haunching and the supporting walls.

In rare instances, the masons used timber ties to restrain the thrusts of the barrel vault.

### BUTTRESS

### A projecting support of stone or brick against a wall

A GROIN VAULT or groined vault (also sometimes known as a double barrel vault or cross vault) is produced by the intersection at right angles of two barrel vaults. The word "groin" refers to the edge between the intersecting vaults. The arches may be round

(Roman) or pointed (Gothic).

*Thin cylindrical barrel vaults fail when the crown alls, pushing out the sides. Thin stiffening plates an reduce this flexure.* 

olding along the crown can replace the longitudinal tiffener. Folded ridges set transversely can brace te sides.

A pyramidal roof is rigid but requires support below the sides. The cross-ridged roof can rest on four isolated supports, channeling loads down the folded groins.

In the pointed Gothic cross vault the panels of paulting mere curved to medge into position

The first domes were developed from beehive corbelled domes by slightly canting the courses. Later domes with steeply pitched radiating joints required centering.

Each ring of masonry in a dome is a structurally stable compression ring.

### to make a DOME you take an arch, and rotate it 360degrees to make a circular space

a PENDENTIVE is a constructive device permitting the placing of a circular dome over a square room or of an elliptical dome over a rectangular room.