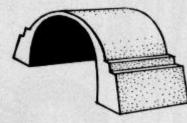

### BUTTRESS

### A projecting support of stone or brick against a wall

A GROIN VAULT or groined vault (also sometimes known as a double barrel vault or cross vault) is produced by the intersection at right angles of two barrel vaults. The word "groin" refers to the edge between the intersecting vaults. The arches may be round