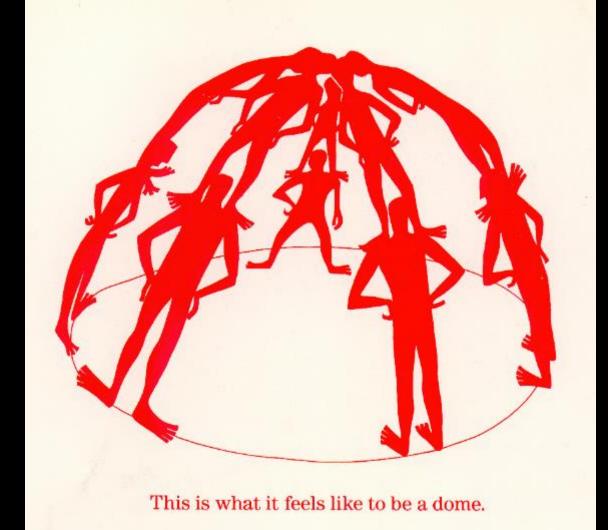

### to make a DOME you take an arch, and rotate it 360degrees to make a circular space

a PENDENTIVE is a constructive device permitting the placing of a circular dome over a square room or of an elliptical dome over a rectangular room.