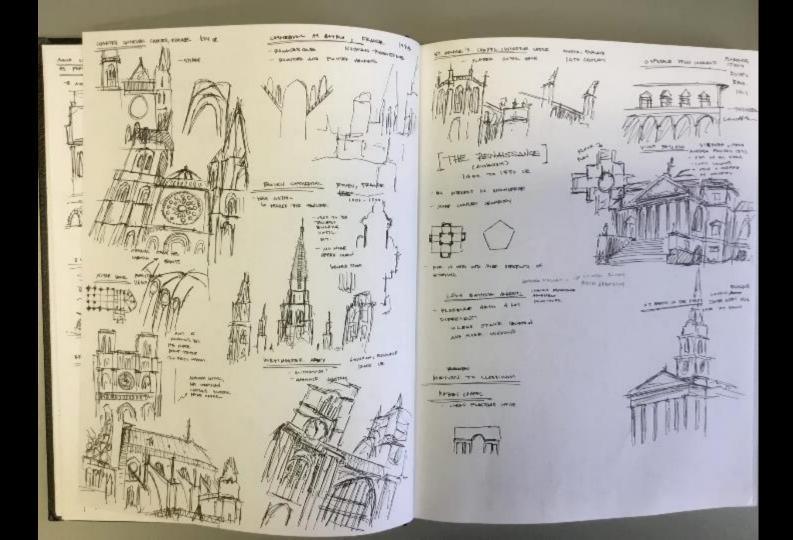

#### MIT Chapel

-relieder

Cambridge, Mastachuseffi (1955) Erre Sagniten

- Wanter over the tot and a straight - Wills arches along bollom
- ment stars better inst willeds light use the chepit "Tel'd manner waits
- " Reylight ner missi andrenati "operkite" minage
- "interner work delign parties is different done talerter

#### Rothko Chopel

- Hurston, Texas E14712 Philip Johniga
- extremely simply and reliablish of medacen nanoment" - drawing varies ! that mor made stanting

#### Things Excite Academy Lignary

- Eatler, hew Hangalore (1982) LINUTS 7 Which
- modern , regular panel (amails?) Fremeleinal -
- feech I is the delight
- -anterior of lench, onliner inspirit converte - Large opin space + galiteries

### Falmer state on et hat

- Penn Blate unionality, Trate Cellingt, Senaplyania 2000) CENTREW Moore
- "parts madent a-
- result of classical methological record AT
- dechtl steinen, wiens Comment of James and Seall
- symmetry will important
- meeted with our maintery i small drive and are adeptate in different mapping in transmitted

#### Brown College

- Fire Berverally, Barrier, Taras (2002) Merhaal Graves managery , hope secret - Bat mortes points and there is less could purposed an value over high in the Lagrage
- moden arous to complete calling
  - -selections half ing searcher ; same style with hear

### Herring Hall

- Rive Deversity, Haulton, Texas (1884) Gase Rilly, Extension "deit madent" " converse mode of stories obersets, i specially want in started ?
- "Submitt manet, brick publicity
- -unit parts adams inder the merles weld - Lai given Flyant deteris
- Pine and Charles Deven del Riss untertärtig, Rautiun, Texas (1984) Tele Island Assessable
- -anches, capitals

Number

Married The State

1

The second second

Red P

-

Ph. as Ladier Lawary

- copula kort ditaring , tons are gland. - coloritat inkiner (teal , samen alaus and through)
- by and on months on bag

From a stylistic possibility on at has marked an extension att lade towards styles gest traveline

Brick run be made at large precess pands and hing from the building to make a the certificating that isyng at tright in earlost marther

#### NUERT OF MARRIN ANT San Francisse, Tab Seein 29645). Maria Betta - where the square median, mappined

- itine
- taidy ministerical - but a forest ineast gifteelit, anot penelt
- and which discontinues does a price sport?

#### Millerine Science Camplex

- Pren Sheir Weiverstey, State Callege, Vennsylvania (30/17 Refact Tindly Architects
- bu with tably lastra
- -brok possis that are perfahriculation received entering spirial possil of the underpose

#### Pr Thaveha & Wing By Iding

- Sydney, Wirala (2015)
- Frank Gebry
- radd on gits ; the Loament As surplicing of + surfam pu-fake-cated brick family

Mournal Withtre list that