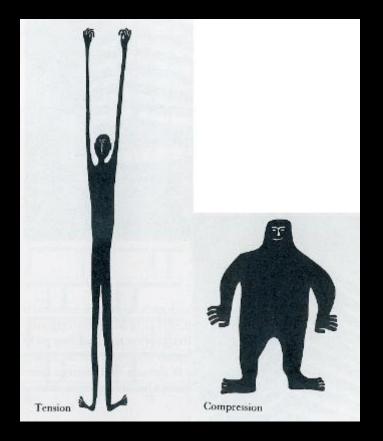

### Compression . i.e.

### CRUSHING

### Tension i.e.

## STRETCHING

Pull

### Moment / torque i.e.

### BENDING

16.9 (far left) Studies of the behaviour of a cantilever beam by Galileo (top) and Coulomb (bottom). Galileo assumed that rotation would occur around the bottom edge at B. Coulomb more correctly assumed that the internal stresses over the depth of the crosssection would vary continuously from compression at the bottom to tension at the top, and that, in addition to these stresses acting longitudinally, there would be vertical shear stresses.