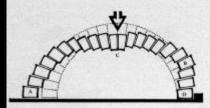

The first domes were developed from beehive corbelled domes by slightly canting the courses. Later domes with steeply pitched radiating joints required centering.

Each ring of masonry in a dome is a structurally stable compression ring.