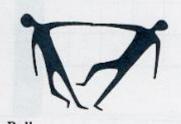

# STRUCTURE: the essence of architecture

Forrest Wilson

forces

Some materials are better than others at resisting forces

We can make better design choices if we select the materials that are better for the job

### Compression . i.e.

### CRUSHING

### Tension i.e.

## STRETCHING

Pull

### Moment / torque i.e.

### BENDING

16.9 (far left) Studies of the behaviour of a cantilever beam by Galileo (top) and Coulomb (bottom). Galileo assumed that rotation would occur around the bottom edge at B. Coulomb more correctly assumed that the internal stresses over the depth of the crosssection would vary continuously from compression at the bottom to tension at the top, and that, in addition to these stresses acting longitudinally, there would be vertical shear stresses.