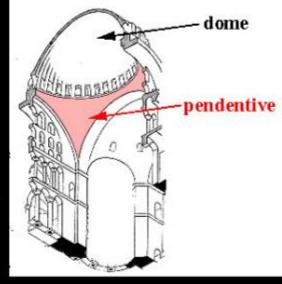

### to make a DOME you take an arch, and rotate it 360degrees to make a circular space

a PENDENTIVE is a constructive device permitting the placing of a circular dome over a square room or of an elliptical dome over a rectangular room.