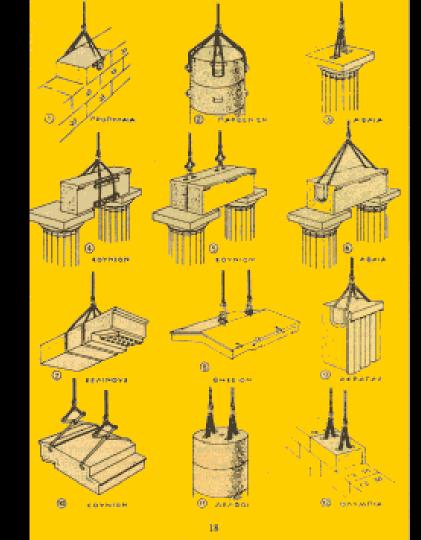

a COLUMN is a freestanding support

a PILASTER looks like a column except that it is partially embedded in a the wall

the word 'pillar' is not really used anymore

Fig. 110. Moving a pillar

62 Colossal stone transport: isometric restoration: (a) Metagenes' method (c. 550 B.C.); (b) Paconius' method (first century)

Fig. 139. Levering machinery

Component size and the ability to move a piece into location is a very critical aspect of understanding progress in construction through history