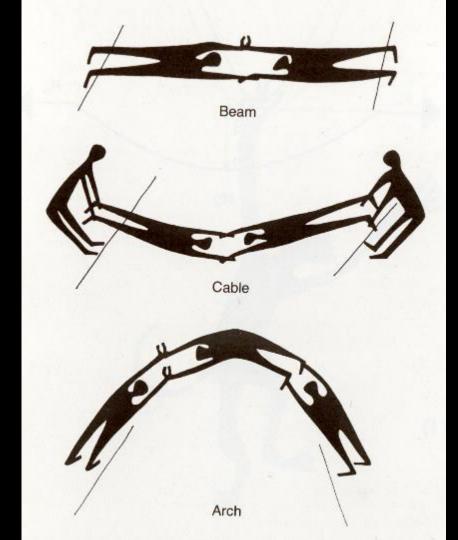

# STRUCTURE: the essence of architecture

Forrest Wilson

forces

Some materials are better than others at resisting forces

We can make better design choices if we select the materials that are better for the job

### Compression . i.e.

### CRUSHING

### Tension i.e.

## STRETCHING

Pull

### Moment / torque i.e.

### BENDING

16.9 (far left) Studies of the behaviour of a cantilever beam by Galileo (top) and Coulomb (bottom). Galileo assumed that rotation would occur around the bottom edge at B. Coulomb more correctly assumed that the internal stresses over the depth of the crosssection would vary continuously from compression at the bottom to tension at the top, and that, in addition to these stresses acting longitudinally, there would be vertical shear stresses.