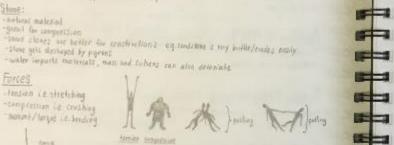

#### Stime:

-notical material

- -garai far sampression
- -show gets deshayed by pigrons
- -water imports motivitate, mass and tubers can also detoniate

-tension (g. stretching -campressian Le Crushing

manani/ fargue i.e. briding

# STRUCTURE: the essence of architecture

Forrest Wilson

forces

Some materials are better than others at resisting forces

We can make better design choices if we select the materials that are better for the job

### Compression . i.e.

### CRUSHING

### Tension i.e.

## STRETCHING

Pull

### Moment / torque i.e.

### BENDING

16.9 (far left) Studies of the behaviour of a cantilever beam by Galileo (top) and Coulomb (bottom). Galileo assumed that rotation would occur around the bottom edge at B. Coulomb more correctly assumed that the internal stresses over the depth of the crosssection would vary continuously from compression at the bottom to tension at the top, and that, in addition to these stresses acting longitudinally, there would be vertical shear stresses.