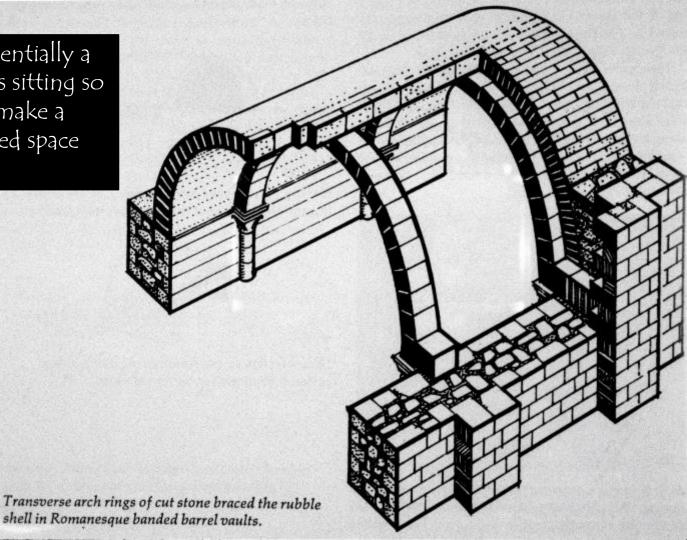

A barrel vault exerted a continuous thrust along its sides.

Usually the thrusts were dissipated in the heavy mass of the haunching and the supporting walls.

In rare instances, the masons used timber ties to restrain the thrusts of the barrel vault.