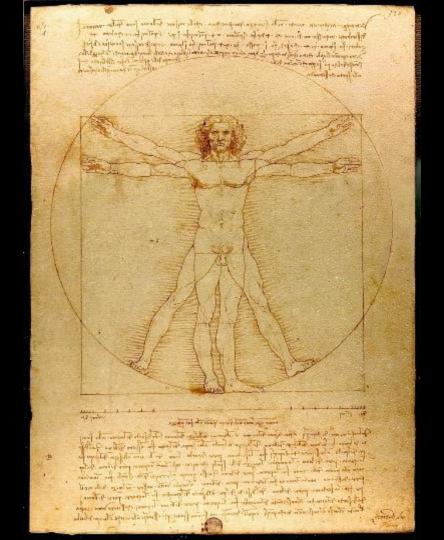

# The Sketchbook

Canons Deux armes à canons avec des manches à vis permettant de les soulever.

Véhicule blindé en bois Le véhicule blindé en bois nouvait contenir jusqu'à huit personne et était considéré comme la version mécanique d'un cavalier en armure.