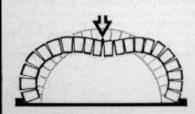

# Using the Arch to span

A BARREL VAULT is essentially a row of semi circular arches sitting so tightly in a row as to make a continuous, linear arched space (room)

Though the pointed Gothic arch better fits the ideal line of pressure, if too acutely pointed the crown tends to rise while the sides full inwards. (Similar to saddle failure in pointed corbel vaults)

In a semicircular arch where the stones can slide the crown c will fall while the sides **n** are pressed out above a secure springing **v** or at the springing itself **A**.

More normal is the rotational deflection of the stones during failure.

A barrel vault exerted a continuous thrust along its sides.

Usually the thrusts were dissipated in the heavy mass of the haunching and the supporting walls.

In rare instances, the masons used timber ties to restrain the thrusts of the barrel vault.