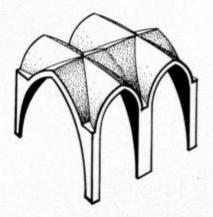

### A projecting support of stone or brick against a wall

A GROIN VAULT or groined vault (also sometimes known as a double barrel vault or cross vault) is produced by the intersection at right angles of two barrel vaults. The word "groin" refers to the edge between the intersecting vaults. The arches may be round

(Roman) or pointed (Gothic).

*Thin cylindrical barrel vaults fail when the crown alls, pushing out the sides. Thin stiffening plates an reduce this flexure.* 

olding along the crown can replace the longitudinal tiffener. Folded ridges set transversely can brace te sides.

A pyramidal roof is rigid but requires support below the sides. The cross-ridged roof can rest on four isolated supports, channeling loads down the folded groins.

In the pointed Gothic cross vault the panels of paulting mere curved to medge into position