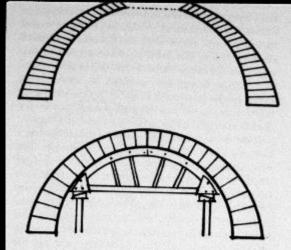

# Using the Arch to span

A BARREL VAULT is essentially a row of semi circular arches sitting so tightly in a row as to make a continuous, linear arched space (room)

Though the pointed Gothic arch better fits the ideal line of pressure, if too acutely pointed the crown tends to rise while the sides full inwards. (Similar to saddle failure in pointed corbel vaults)

In a semicircular arch where the stones can slide the crown c will fall while the sides **n** are pressed out above a secure springing **v** or at the springing itself **A**.

More normal is the rotational deflection of the stones during failure.

A barrel vault exerted a continuous thrust along its sides.

Usually the thrusts were dissipated in the heavy mass of the haunching and the supporting walls.

In rare instances, the masons used timber ties to restrain the thrusts of the barrel vault.