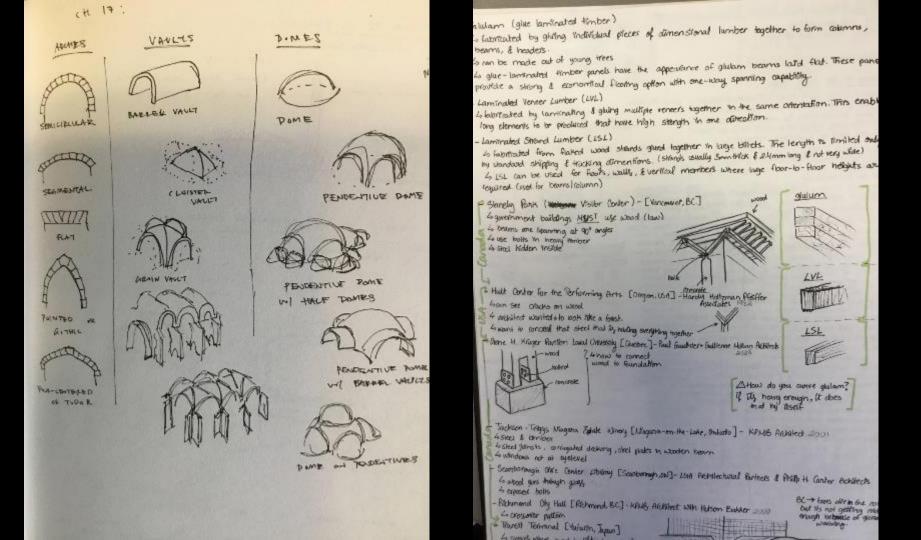

# Using the Arch to span

A BARREL VAULT is essentially a row of semi circular arches sitting so tightly in a row as to make a continuous, linear arched space (room)

Though the pointed Gothic arch better fits the ideal line of pressure, if too acutely pointed the crown tends to rise while the sides full inwards. (Similar to saddle failure in pointed corbel vaults)

In a semicircular arch where the stones can slide the crown c will fall while the sides **n** are pressed out above a secure springing **v** or at the springing itself **A**.

More normal is the rotational deflection of the stones during failure.

A barrel vault exerted a continuous thrust along its sides.

Usually the thrusts were dissipated in the heavy mass of the haunching and the supporting walls.

In rare instances, the masons used timber ties to restrain the thrusts of the barrel vault.

### BUTTRESS

### A projecting support of stone or brick against a wall

A GROIN VAULT or groined vault (also sometimes known as a double barrel vault or cross vault) is produced by the intersection at right angles of two barrel vaults. The word "groin" refers to the edge between the intersecting vaults. The arches may be round

(Roman) or pointed (Gothic).

*Thin cylindrical barrel vaults fail when the crown alls, pushing out the sides. Thin stiffening plates an reduce this flexure.* 

olding along the crown can replace the longitudinal tiffener. Folded ridges set transversely can brace te sides.

A pyramidal roof is rigid but requires support below the sides. The cross-ridged roof can rest on four isolated supports, channeling loads down the folded groins.

In the pointed Gothic cross vault the panels of paulting mere curved to medge into position

The first domes were developed from beehive corbelled domes by slightly canting the courses. Later domes with steeply pitched radiating joints required centering.

Each ring of masonry in a dome is a structurally stable compression ring.

### to make a DOME you take an arch, and rotate it 360degrees to make a circular space

a PENDENTIVE is a constructive device permitting the placing of a circular dome over a square room or of an elliptical dome over a rectangular room.

a COLUMN is a freestanding support

a PILASTER looks like a column except that it is partially embedded in a the wall

the word 'pillar' is not really used anymore

Fig. 110. Moving a pillar

62 Colossal stone transport: isometric restoration: (a) Metagenes' method (c. 550 B.C.); (b) Paconius' method (first century)