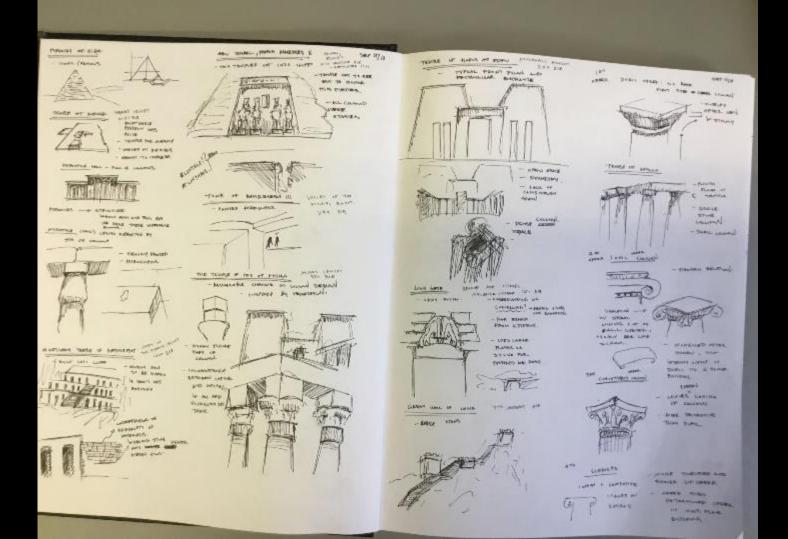

Arcient Stone Techniques

Egypt : wed tumps to now beary objects (stanes)

Stepped Pyramid of Djoser at Saggara (27th century B.C.E.) - terrord ogs surrelly in had repair "rough these is realised because hand since is ending

#### Terms It demotion The

HOMSERC BREMELIN AS FRESCHES

Tempts study or childs

Demuitiple columns + deligns to may brick the scot batten white limited by ability of more real to draw as temples has a sifferent take bindivideality?

#### TENNESS OF REPERT AS Adde. 157 665

to Parmanized ores space

- is summanded by celemns (convergend)
- is symmetry of some
- is allows light to enter
- respace is dense to of colemany

#### the date Arenas age attades isse ace

And Sames to a

144

14.5

12.0

3

1

IS SPACE THEF INTES

STATALICATION (THICK)

is contacting exception structure live of anth or ballong-)

BYERL WAN OF COMMAN T PO CONTROL BOR to stept & smind

- OFFER OF DELENERS - SERIE UNDER realumns a on distortant visibly to sayet la rimitar tesias tompic La representing att human being

#### TSWAPHER ASPANSE

to notumns canned in and piece

Ground + added meaning many into their Art

WANDOR:

TUSCOR!

mark

man

cleasur.

#### Tompte of Paseidaer, Given Cas Bos

THE TRITING AND 240 BOF H usininun un printata lo cerennade anived Ptonegtor

Granten Dami Proving Low polymons, carred As

hismen to held up porch SCHARTE BE PERMI LAPSELED

Is made intuments, many accend "Itempic or morally alg).

to toppican semigre architecture

TOWNER OF SETAMA 497 BCT wangte of prophabing mare refined

#### STER OF BRITISHES

o provinenade worund print MARY WERE ITALY is somin plastered aver STRATES LETABURG C

man easing recognized wy timpic Prostal Capiting ad

t the typ 3134400 METHART & WHAT & SERIE BELUNIH