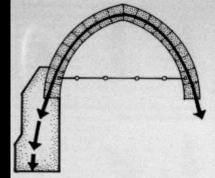

# Using the Arch to span

A BARREL VAULT is essentially a row of semi circular arches sitting so tightly in a row as to make a continuous, linear arched space (room)

Though the pointed Gothic arch better fits the ideal line of pressure, if too acutely pointed the crown tends to rise while the sides full inwards. (Similar to saddle failure in pointed corbel vaults)

In a semicircular arch where the stones can slide the crown c will fall while the sides **n** are pressed out above a secure springing **v** or at the springing itself **A**.

More normal is the rotational deflection of the stones during failure.