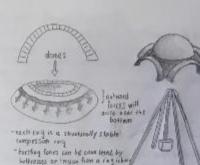

The first domes were developed from beehive corbelled domes by slightly canting the courses. Later domes with steeply pitched radiating joints required centering.

Each ring of masonry in a dome is a structurally stable compression ring.

### to make a DOME you take an arch, and rotate it 360degrees to make a circular space

a PENDENTIVE is a constructive device permitting the placing of a circular dome over a square room or of an elliptical dome over a rectangular room.