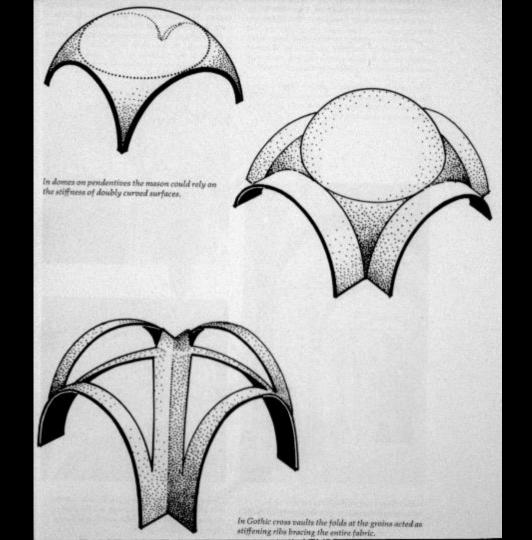

(Roman) or pointed (Gothic).

*Thin cylindrical barrel vaults fail when the crown alls, pushing out the sides. Thin stiffening plates an reduce this flexure.* 

olding along the crown can replace the longitudinal tiffener. Folded ridges set transversely can brace te sides.

A pyramidal roof is rigid but requires support below the sides. The cross-ridged roof can rest on four isolated supports, channeling loads down the folded groins.

In the pointed Gothic cross vault the panels of paulting mere curved to medge into position

The first domes were developed from beehive corbelled domes by slightly canting the courses. Later domes with steeply pitched radiating joints required centering.

Each ring of masonry in a dome is a structurally stable compression ring.

### to make a DOME you take an arch, and rotate it 360degrees to make a circular space

a PENDENTIVE is a constructive device permitting the placing of a circular dome over a square room or of an elliptical dome over a rectangular room.