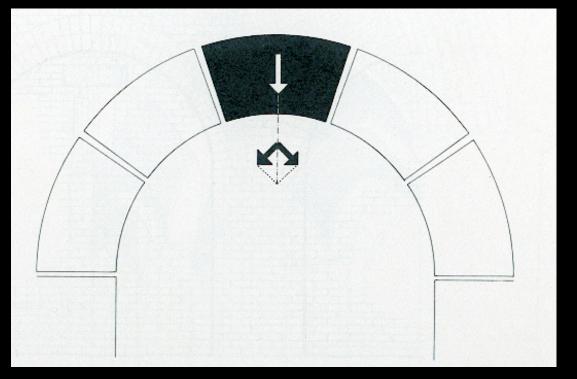

# Using the Arch to span

A BARREL VAULT is essentially a row of semi circular arches sitting so tightly in a row as to make a continuous, linear arched space (room)

Though the pointed Gothic arch better fits the ideal line of pressure, if too acutely pointed the crown tends to rise while the sides full inwards. (Similar to saddle failure in pointed corbel vaults)

In a semicircular arch where the stones can slide the crown c will fall while the sides **n** are pressed out above a secure springing **v** or at the springing itself **A**.

More normal is the rotational deflection of the stones during failure.