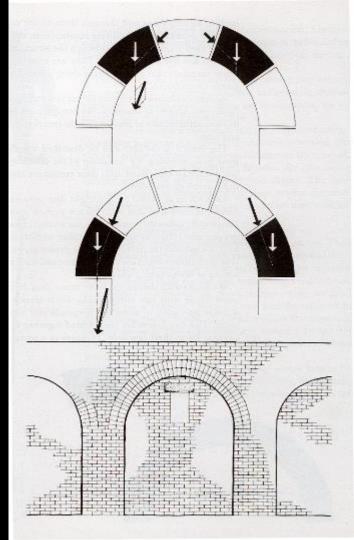

# Using the Arch to span

A BARREL VAULT is essentially a row of semi circular arches sitting so tightly in a row as to make a continuous, linear arched space (room)

Though the pointed Gothic arch better fits the ideal line of pressure, if too acutely pointed the crown tends to rise while the sides full inwards. (Similar to saddle failure in pointed corbel vaults)

In a semicircular arch where the stones can slide the crown c will fall while the sides **n** are pressed out above a secure springing **v** or at the springing itself **A**.

More normal is the rotational deflection of the stones during failure.

A barrel vault exerted a continuous thrust along its sides.

Usually the thrusts were dissipated in the heavy mass of the haunching and the supporting walls.

In rare instances, the masons used timber ties to restrain the thrusts of the barrel vault.