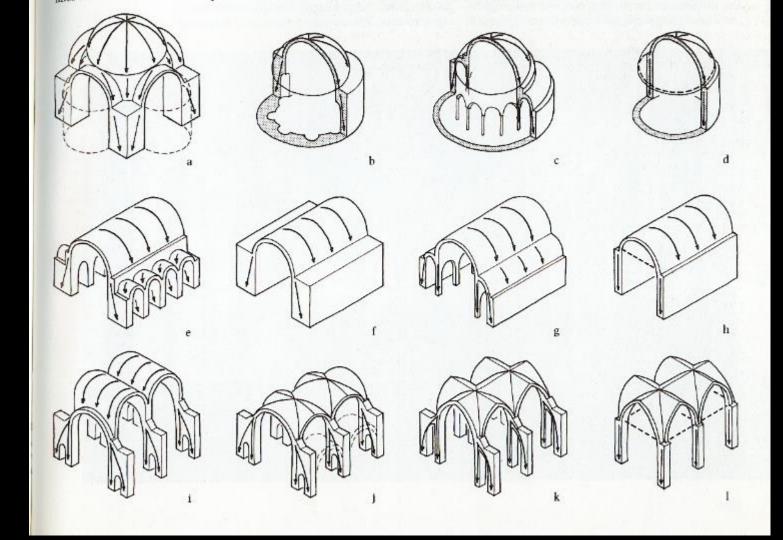

### A projecting support of stone or brick against a wall

A GROIN VAULT or groined vault (also sometimes known as a double barrel vault or cross vault) is produced by the intersection at right angles of two barrel vaults. The word "groin" refers to the edge between the intersecting vaults. The arches may be round

(Roman) or pointed (Gothic).

*Thin cylindrical barrel vaults fail when the crown alls, pushing out the sides. Thin stiffening plates an reduce this flexure.* 

olding along the crown can replace the longitudinal tiffener. Folded ridges set transversely can brace te sides.

A pyramidal roof is rigid but requires support below the sides. The cross-ridged roof can rest on four isolated supports, channeling loads down the folded groins.

In the pointed Gothic cross vault the panels of paulting mere curved to medge into position

The first domes were developed from beehive corbelled domes by slightly canting the courses. Later domes with steeply pitched radiating joints required centering.

Each ring of masonry in a dome is a structurally stable compression ring.

### to make a DOME you take an arch, and rotate it 360degrees to make a circular space

a PENDENTIVE is a constructive device permitting the placing of a circular dome over a square room or of an elliptical dome over a rectangular room.