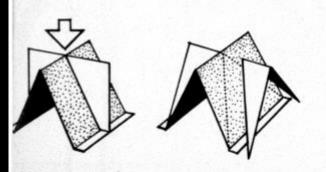

(Roman) or pointed (Gothic).

*Thin cylindrical barrel vaults fail when the crown alls, pushing out the sides. Thin stiffening plates an reduce this flexure.* 

olding along the crown can replace the longitudinal tiffener. Folded ridges set transversely can brace te sides.

A pyramidal roof is rigid but requires support below the sides. The cross-ridged roof can rest on four isolated supports, channeling loads down the folded groins.

In the pointed Gothic cross vault the panels of paulting mere curved to medge into position