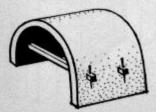

### A projecting support of stone or brick against a wall

A GROIN VAULT or groined vault (also sometimes known as a double barrel vault or cross vault) is produced by the intersection at right angles of two barrel vaults. The word "groin" refers to the edge between the intersecting vaults. The arches may be round

(Roman) or pointed (Gothic).

*Thin cylindrical barrel vaults fail when the crown alls, pushing out the sides. Thin stiffening plates an reduce this flexure.* 

olding along the crown can replace the longitudinal tiffener. Folded ridges set transversely can brace te sides.

A pyramidal roof is rigid but requires support below the sides. The cross-ridged roof can rest on four isolated supports, channeling loads down the folded groins.

In the pointed Gothic cross vault the panels of paulting mere curved to medge into position