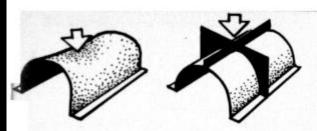

### A projecting support of stone or brick against a wall

A GROIN VAULT or groined vault (also sometimes known as a double barrel vault or cross vault) is produced by the intersection at right angles of two barrel vaults. The word "groin" refers to the edge between the intersecting vaults. The arches may be round

(Roman) or pointed (Gothic).

*Thin cylindrical barrel vaults fail when the crown alls, pushing out the sides. Thin stiffening plates an reduce this flexure.* 

olding along the crown can replace the longitudinal tiffener. Folded ridges set transversely can brace te sides.

A pyramidal roof is rigid but requires support below the sides. The cross-ridged roof can rest on four isolated supports, channeling loads down the folded groins.

In the pointed Gothic cross vault the panels of paulting mere curved to medge into position