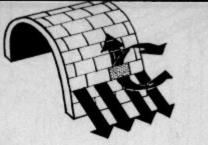

A barrel vault exerted a continuous thrust along its sides.

Usually the thrusts were dissipated in the heavy mass of the haunching and the supporting walls.

In rare instances, the masons used timber ties to restrain the thrusts of the barrel vault.

### BUTTRESS

### A projecting support of stone or brick against a wall

A GROIN VAULT or groined vault (also sometimes known as a double barrel vault or cross vault) is produced by the intersection at right angles of two barrel vaults. The word "groin" refers to the edge between the intersecting vaults. The arches may be round