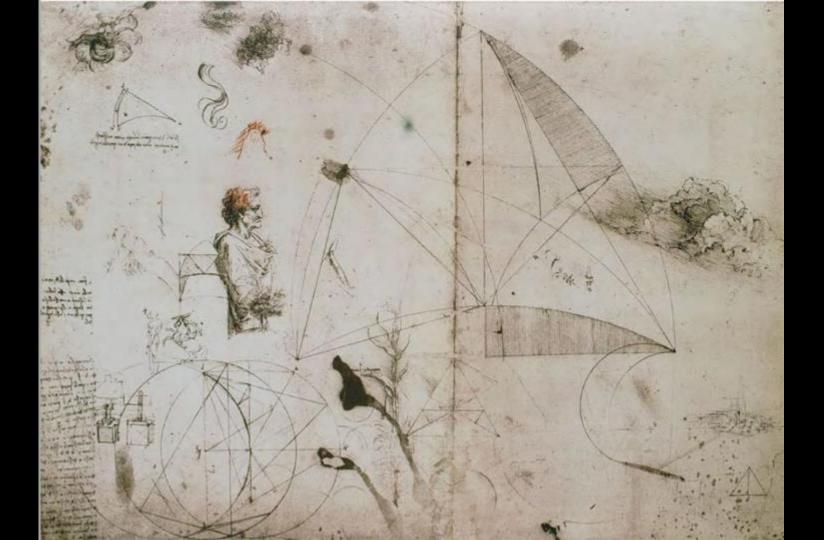

# The Sketchbook

Canons Deux armes à canons avec des manches à vis permettant de les soulever.

Véhicule blindé en bois Le véhicule blindé en bois nouvait contenir jusqu'à huit personne et était considéré comme la version mécanique d'un cavalier en armure.