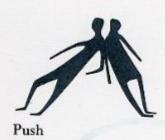

# STRUCTURE: the essence of architecture

Forrest Wilson

forces

Some materials are better than others at resisting forces

We can make better design choices if we select the materials that are better for the job

### Compression . i.e.

### CRUSHING

### Tension i.e.

## STRETCHING

Pull

### Moment / torque i.e.

### BENDING

16.9 (far left) Studies of the behaviour of a cantilever beam by Galileo (top) and Coulomb (bottom). Galileo assumed that rotation would occur around the bottom edge at B. Coulomb more correctly assumed that the internal stresses over the depth of the crosssection would vary continuously from compression at the bottom to tension at the top, and that, in addition to these stresses acting longitudinally, there would be vertical shear stresses.